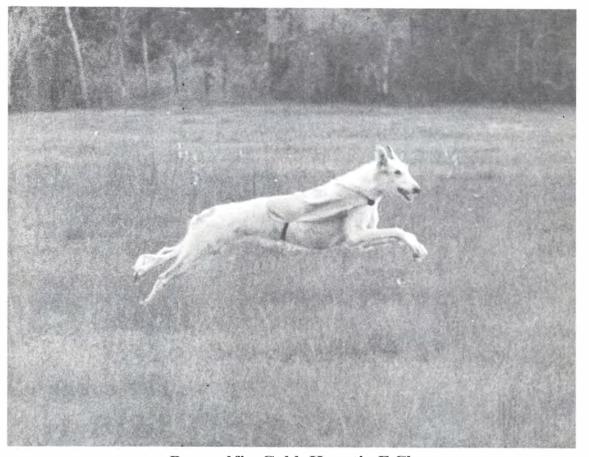

## Beowolf's Gold Herati, F.Ch.

January 3, 1984 Breeder: Patricia P. Wahliq Male White and Gold

(713)320-0419

Sandra L. Zeboski

8310 Autumn Willow Tomball, TX 77375

"Herati" finished his Field Championship in the fall of 1985. Along the way, he had three Firsts, one of which was at the 1985 Region 4 ASFA Invitational. Pointed as a puppy, and then taking time out to mature, he will be back in the ring in 1986.